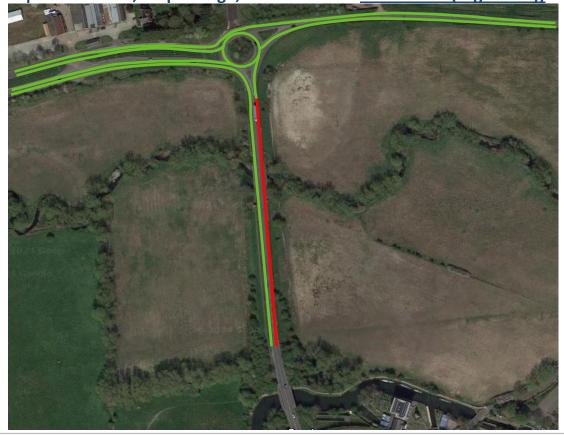

# Phase 2 – 18 March 2024 – 29 March 2024 (Prov. Dates, subject to Highway Authority Approval)

### **Works Areas:**

Lane Open
Lane Closed

Eastwick Rd | Westbound, Stop-and-go, Lane Closure – 9PM – 5AM(Nightshift)