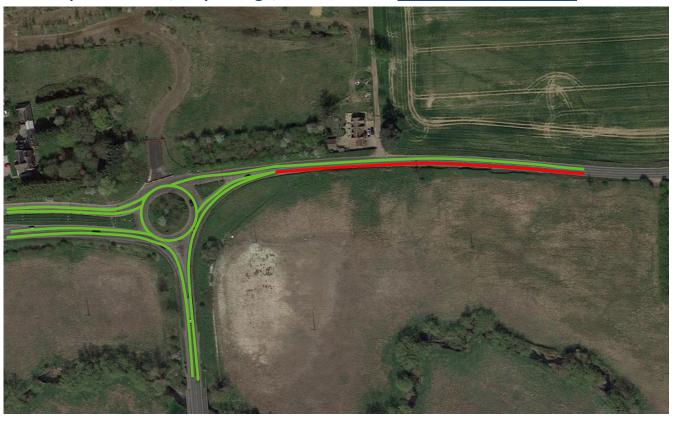

## Phase 1 – 18 March 2024 – 29 March 2024 (Prov. Dates, subject to Highway Authority Approval)

#### **Works Areas:**

Lane Open \_\_\_\_\_\_ Lane Closed \_\_\_\_\_

Eastwick Rd | Eastbound, Stop-and-go, Lane Closure – <u>9PM – 5AM(Nightshift)</u>