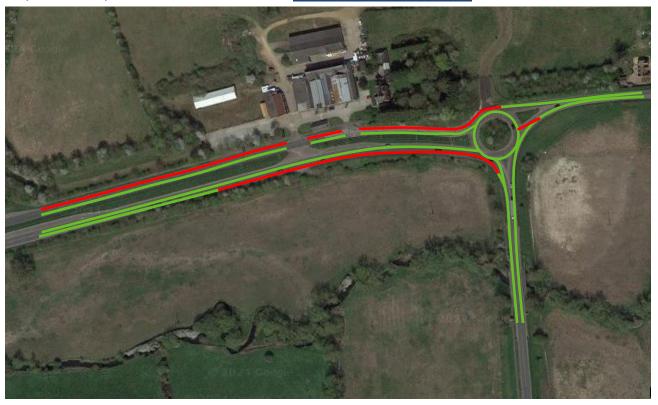

# Phase 4 – 18 March 2024 – 29 March 2024 (Prov. Dates, subject to Highway Authority Approval)

### **Works Areas:**

Lane Open \_\_\_\_\_\_ Lane Closed \_\_\_\_\_

• 5<sup>th</sup> Avenue | A414 | Southbound, Stop-and-go, Lane Closure – <u>9PM – 5AM(Nightshift))</u>