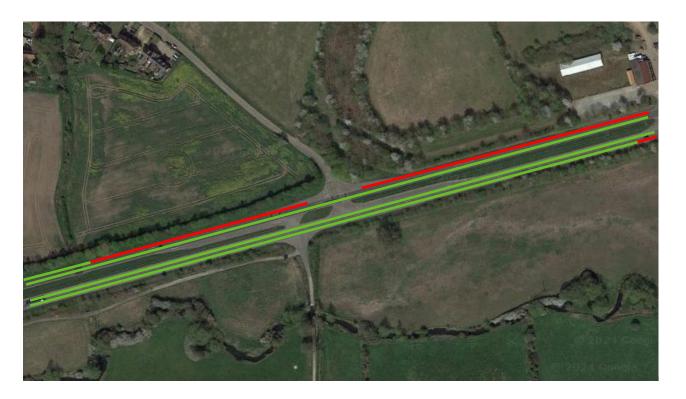

# Phase 3 – 18 March 2024 – 29 March 2024 (Prov. Dates, subject to Highway Authority Approval)

### **Works Areas:**

Lane Open \_\_\_\_\_\_ Lane Closed \_\_\_\_\_

5<sup>th</sup> Avenue | A414 | Northbound, Stop-and-go, Lane Closure – <u>9PM – 5AM(Nightshift)</u>)